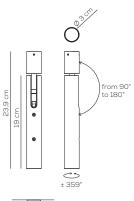

## FA EGO X 30

kg 0,5 m<sup>3</sup> 0,004

Product code composition

**EGO /** DRIVER NOT INCLUDED

| Туре | Article  | Colours          | Finishings | Source                                              |
|------|----------|------------------|------------|-----------------------------------------------------|
| FA   | EGO X 30 | OT natural brass | xx         | LED 1x 8.8W - 250 mA<br>35,2Vdc<br>diffused - 3000K |

( € (1) with dedicated IP20 CRI80 LED ~1220 lm ~139 lm/W

example composition code FA EGO X 30 OT XX LED

for optional accessories/drivers or dimming technology please refer to our pricelist or contact our representatives