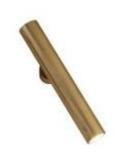

## **FA EGO** Axolight lab

Ceiling or wall lamp with metal and natural brass frame. The lighting source can be adjusted. Built-in dimmable LED light source.

Typology: spotlight

Available colors

OT Natural brass

Considering the craftsmanlike manufacturing of the product and the special finishing process, always by hand, you may find different appearances and shades between one product and another and they are to consider as absolute distinction of the item.