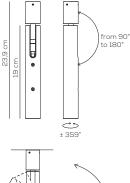

## FA EGO X 30

kg 0,5 m<sup>3</sup> 0,004

Product code composition

**EGO /** DRIVER NOT INCLUDED

| Туре | Article  | Colours          | Finishings | Source                                              |
|------|----------|------------------|------------|-----------------------------------------------------|
| FA   | EGO X 30 | OT natural brass | xx         | LED 1x 8.8W - 250 mA<br>35,2Vdc<br>diffused - 3000K |

( € (1) with dedicated IP20 CRI80 LED ~1220 lm ~139 lm/W

example composition code FA EGO X 30 OT XX LED

for optional accessories/drivers or dimming technology please refer to our pricelist or contact our representatives